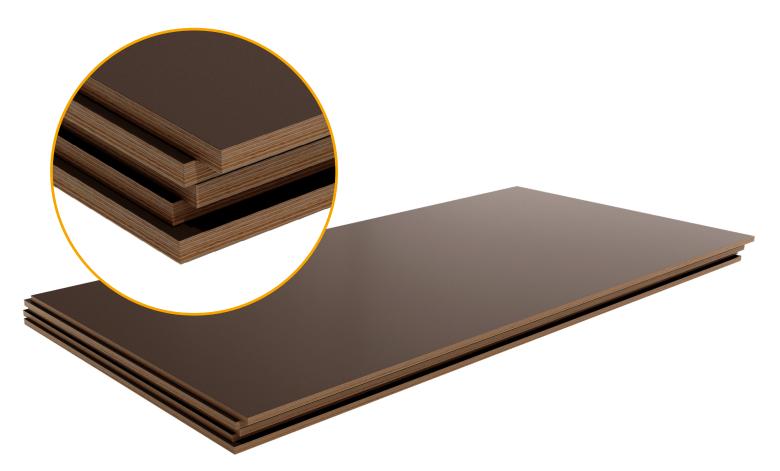

## **I MAIN FEATURES**

- Solid premium hardwood veneers.
- Sheet dimensions: 4'x8' and 18 mm & 15 mm thickness.
- Phenolic film hot-pressed onto plywood surface for various formwork applications with a smooth finish.
- Phenolic resin adhesive between plies for strong bonding strength.
- The ideal complement for projects utilizing ULMA's FORMADECK, ENKOFLEX and VR-TABLES.

| Film         | Film 130gr/m <sup>2</sup>                      |  |  |
|--------------|------------------------------------------------|--|--|
| Core Species | Acacia                                         |  |  |
| Glue         | Phenolic Glue Bond EN 314-1 & EN 314-2 Class 3 |  |  |
| Hot Press    | 2-Times                                        |  |  |
| Density      | 600-620kg/m³ (37.5- 38.7lb/ft³)                |  |  |
|              |                                                |  |  |